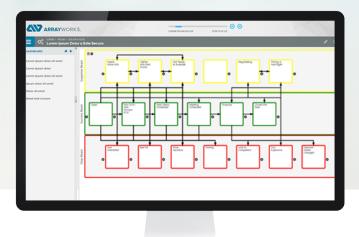

#### **State Based Process Mapping**

The Easier to Understand, Faster to Map and Easier to Deploy Approach to Simplifying Even the Most Complicated Business Processes

Success Mapping is a key feature of the Arrayworks platform, providing a simple visual tool for you to:

- Map processes
- Manage outcomes
- Attach documents
- Auto create tasks, emails & alerts at any stage
- Set triggers to automatically launch actions based upon desired outcomes

Go beyond basic workflow with state based mapping that auto-generates metrics and deep insights into every step in the process.